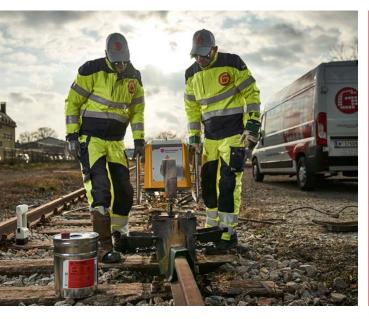

# AUTOMATE THE PREHEATING PROCESS FOR YOUR ORIGINAL THERMIT® WELD

The Smartweld Jet preheating device from Goldschmidt guarantees the reliable and reproducible execution of the preheating process, ensuring consistently high quality Original Thermit® welds. This device makes your work process both easier and safer. With automatisation and simplified operation it prevents execution errors that are costly to rectify.

## **BENEFITS**

- Simplifies the preheating process for the welder by controlling the welding parameters and automatically igniting and monitoring the flame
- Reduces the effort for transport and logistics through eliminating the need for compressed oxygen and by providing the option of using small propane gas cylinders
- Thermit® weld details (preheating parameters, material data, execution details, photo documentation, GPS location) can be recorded in real time in its entirety using electronic means and transfered for evaluation to database solution Dari®
- Optimising the preheating process also protects the moulds thanks to lower temperatures and uniform heat input