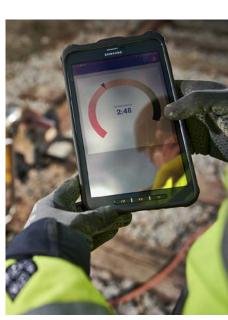

## **BENEFITS**

- Simplifies the preheating process for the welder by controlling the welding parameters and automatically igniting and monitoring the flame
- Reduces the effort for transport and logistics through eliminating the need for compressed oxygen and by providing the option of using small propane gas cylinders
- Thermit® weld details (preheating parameters, material data, execution details, photo documentation, GPS location) can be recorded in real time in its entirety using electronic means and transfered for evaluation to database solution Dari®
- Optimising the preheating process also protects the moulds thanks to lower temperatures and uniform heat input

## **SPECIFICATIONS**

| Dimensions (L x W x H): | 1,011 x 481 x 509 mm                    |
|-------------------------|-----------------------------------------|
| Weight:                 | 23 kg                                   |
| Output:                 | max. 150 kW                             |
| Flame temperature:      | > 1,000 °C                              |
| Propane gas pressure:   | 20 kPa                                  |
| Data transfer:          | Bluetooth® interface, via Smartweld App |