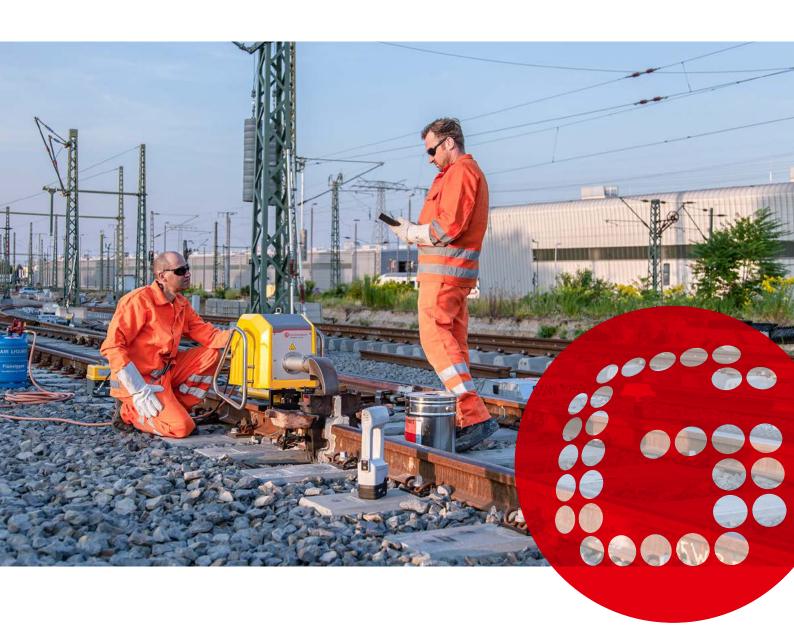

# AUTOMATE THE PREHEATING PROCESS FOR YOUR ORIGINAL THERMIT® WELD

The Smartweld Jet preheating device from Goldschmidt guarantees the reliable and reproducible execution of the preheating process, ensuring consistently high quality Original Thermit® welds. This device makes your work process both easier and safer. With automatisation and simplified operation it prevents execution errors that are costly to rectify.

## **BENEFITS**

- Simplifies the preheating process for the welder by controlling the welding parameters and automatically igniting and monitoring the flame
- Reduces the effort for transport and logistics through eliminating the need for compressed oxygen and by providing the option of using small propane gas cylinders
- Thermit® weld details (preheating parameters, material data, execution details, photo documentation, GPS location) can be recorded in real time in its entirety using electronic means and transfered for evaluation to database solution Dari®
- Optimising the preheating process also protects the moulds thanks to lower temperatures and uniform heat input